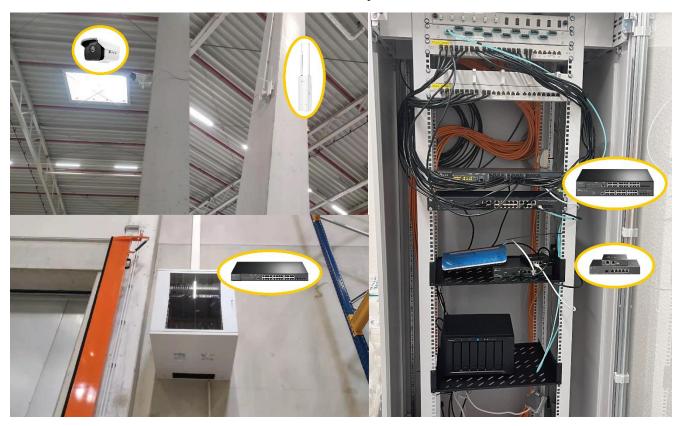

## **Simple Device Deployment**

PoE Switches were chosen for this project because they simplify deployment and save infrastructure costs. The Omada EAP Series and VIGI cameras also support PoE for flexible installation. There is no need to install additional wiring in the building. Plug in your existing Ethernet cables, and all is set.

## **Centralized Management**

All EAPs are managed centrally by the Omada Software Controller. It offers free cloud access to organize the internet easily, so IT staff can keep track of the network status anywhere, anytime. All VIGI cameras are managed in batches, and a NAS is used for long-term video storage.