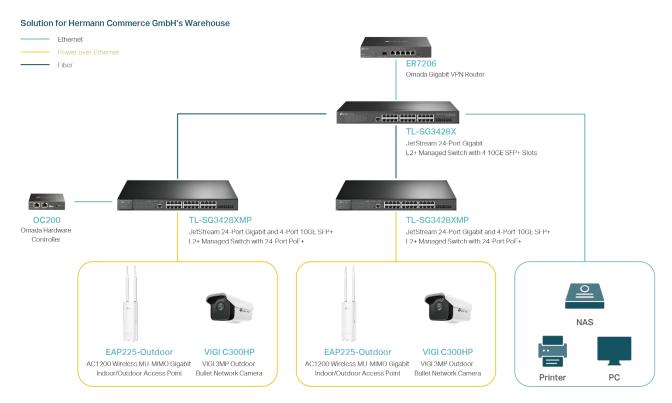

#### Used Products

VIGI Turret Cameras

12× VIGI C300HP

- Router
- 1× ER7206
- Jetstream Switches

2× TL-SG3428XMP

- 1× TL-SG3428X
- Omada Access Points

8× EAP225-Outdoor

- Omada Controller
- 1× OC200

## **♥** SOLUTION

TP-Link and VIGI provided a one-stop solution with their professional products and services. From site survey to after-sale support, our team provided a solution with the topology below.